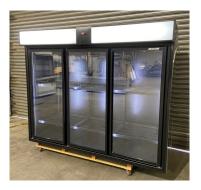

### \$1395.00

Display Chiller Skope SK1500 3 Hinged Doors 1706mm w x2200mm h x700mm d 2nd Hand - Item SK1500SH

### \$1295.00