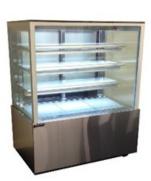

# **Spring Clearance Sale**

6 Kennaway Road, Woolston (off Chapmans Road) (03) 3898268 chch@cosell.co.nz

Display Chiller Iccold– AU1000 2 Hinged Doors 1130mm w x 2195mm h x 780mm d

Was \$2995.00 Now \$1995.00 New - 4 Available