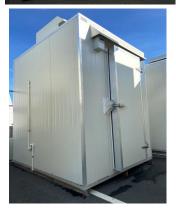

mm d 2nd hand

#### \$2495.00



#### Refrigerated Display

Frigrite DZF09 900mm w x 1350mm h 730mm d New Demo

\$2750.00



Refrigerated Display Frigrite DZF24 2400mm w x 1350mm h 730mm d New

Was \$9480.00 Now \$5850.00 1 Only



#### Horizontal Freezer

Baili SD530 1536mm w x 770mm h 936 d **New** 

Was \$2805.00 Now \$1995.00 New - 7 Available



Horizontal Display Freezer Baili SD980 2536mm w x 770mm h 936mm d

Was \$3685.00 Now \$2795.00 New - 14 Available















### Coolroom

3.0m w x 2.4m h x 2.4m d 2nd Hand - Item ST17468

\$10,450.00

### Coolroom

2.4m w x 2.4m h x 1.9m d 2nd Hand - Item ST17726

### \$8,990.00

### Coolroom

2.3m w x 2.4m h x 1.9m d New - Item ST17731

### \$9,750.00

## <u>Coolroom</u>

2.5m w x 2.4m h x 2.0m d New - Item ST17742

### \$9750.00









### Coolroom

4.8m w x 2.4m h x 2.4m d

New - Item ST17748

\$12,880.00

### Coolroom

3.6m w x 2.4m h x 2.0m d New - Item ST17749

#### \$10,450.00

### Freezer Room

2.3m w x 2.4m h x 2.1m d

New - Item ST17729

#### \$11,450.00

### Freezer Room

2.2m w x 2.4m h x 1.9m d

New - Item ST17743

\$10,895.00

All equipment is new unless otherwise stated. New equipment supplied with 12 month warranty. Ex-Demo and 2nd hand equipment supplied with 3 month warranty All prices exclude GST and Freight Prices available while stock lasts