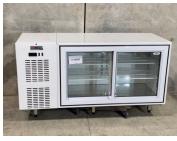

### \$660.00

Back bar-Underbench Dellware SC182S Sliding doors 900mm w x 870mm h 520mm d 2nd Hand

\$795.00

Integral **BCSI2200** 3 Sliding Doors 2200mm w x 880mm h x 600mm d 2nd Hand

\$2500.00

Back bar-Underbench **Dellware SC288S** 3 Sliding doors 1355mm w x 870mm h 520mm d 2nd Hand

### \$1190.00

**Keg Cabinet** 

Integral

**Custom Chiller** 

2 hinged doors

1080mm w x 1280mm h x

750mm d

2nd Hand