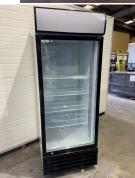

# **Spring Clearance Sale**

6 Kennaway Road, Woolston (off Chapmans Road) (03) 3898268 chch@cosell.co.nz

Display Chiller Iccold– AU1000 2 Hinged Doors 1130mm w x 2195mm h x 780mm d

Was \$2995.00 Now \$1995.00 New - 4 Available