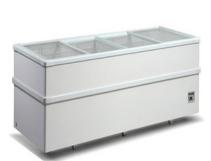

#### Horizontal Freezer

Baili SD530 1536mm w x 770mm h 936 d **New** 

Was \$2805.00 Now \$1995.00 New - 7 Available

Horizontal Display Freezer Baili SD980 2536mm w x 770mm h 936mm d

Was \$3685.00 Now \$2795.00 New - 14 Available