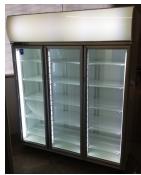

### \$1395.00

Display Chiller Skope SK1500 3 Hinged Doors 1706mm w x2200mm h x700mm d 2nd Hand - Item SK1500SH

### \$1295.00