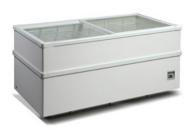

#### Horizontal Freezer

Baili SD530 1536mm w x 770mm h 936 d **New** 

Was \$2805.00 Now \$1995.00 New - 7 Available

Horizontal Display Freezer Baili SD980 2536mm w x 770mm h 936mm d

Was \$3685.00 Now \$2795.00 New - 14 Available