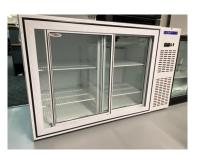

### Display Chiller

Procool-UL1000ALS 2 Sliding Doors 1130mm w x2020mm h x720mm d

Was \$2745.00 Now \$1995.00 New - 20 available

\_. . \_....

Display Chiller Winter 1 Door 790mm w x 2060mm h x790mm d 2nd Hand - Item 17091