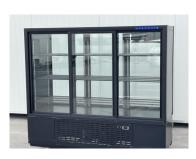

### Display Chiller

Procool-UL1000ALS 2 Sliding Doors 1130mm w x2020mm h x720mm d

Was \$2745.00 Now \$1995.00 New - 20 available

\_. . \_....

Display Chiller Winter 1 Door 790mm w x 2060mm h x790mm d 2nd Hand - Item 17091