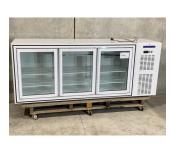

### \$1395.00

Display Chiller Skope SK1500 3 Hinged Doors 1706mm w x2200mm h x700mm d 2nd Hand - Item SK1500SH