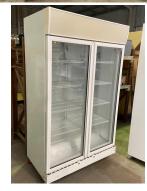

#### \$895.00

Display Chiller Skope-TME1000 2 Hinged doors 1130mm w x 2200mm h x750mm d 2nd Hand - Item 17644