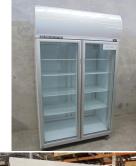

### Display Chiller

Procool-UL1000ALS 2 Sliding Doors 1130mm w x2020mm h x720mm d

Was \$2745.00 Now \$1995.00 New - 20 available

\_. . \_....

Display Chiller Winter 1 Door 790mm w x 2060mm h x790mm d 2nd Hand - Item 17091