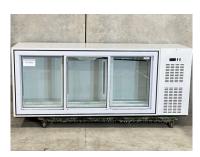

### \$1695.00

Display Chiller

Skope-TM1000 2 Hinged Doors 1130mm w x2200mm h x700mm d 2nd Hand - Item SC Skope