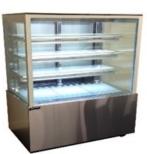

#### Refrigerated Display

Frigrite DZF09 900mm w x 1350mm h 730mm d New Demo

\$2750.00

Refrigerated Display Frigrite DZF24 2400mm w x 1350mm h 730mm d New

Was \$9480.00 Now \$5850.00 1 Only