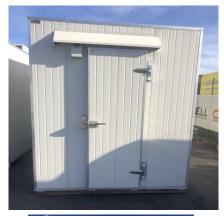

### Coolroom

2.3m w x 2.4m h x 1.9m d New - Item ST17731

### \$9,750.00

## <u>Coolroom</u>

2.5m w x 2.4m h x 2.0m d New - Item ST17742

### \$9750.00