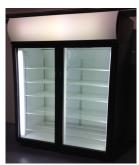

### Display Chiller

Procool-UL1000ALS 2 Sliding Doors 1130mm w x2020mm h x720mm d

Was \$2745.00 Now \$1995.00 New - 20 available

\_. . \_....

Display Chiller Winter 1 Door 790mm w x 2060mm h x790mm d 2nd Hand - Item 17091