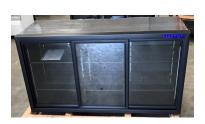

**Underbench** Chiller **Dellware J85** 506mm w x 780mm h x 565mm d

\$495.00

2nd hand

2 Available

Ex-Demo and 2nd hand equipment supplied with 3 month warranty

Back bar-Underbench **Dellware SC188H** Hinged doors 900mm w x 900mm h 520mm d 2nd Hand

### \$660.00

Back bar-Underbench Dellware SC182S Sliding doors 900mm w x 870mm h 520mm d 2nd Hand

\$795.00

Integral **BCSI2200** 3 Sliding Doors 2200mm w x 880mm h x 600mm d 2nd Hand

\$2500.00

Back bar-Underbench **Dellware SC288S** 3 Sliding doors 1355mm w x 870mm h 520mm d 2nd Hand