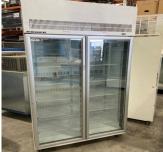

### \$1695.00

Display Chiller Husky 2 Hinged Doors 1200mm w x 2030mm h x 690mm d

\$1195.00

2nd Hand - Item ST17721

**Display Chiller** 

Skope SK1000

2 Hinged doors

1130mm w x 2200mm h x

750mm d

2nd Hand - Item ST17759

\$1195.00

**Display Freezer** 

Iccold AU650F

1 Door

740mm w x 2195mm h x 780mm d

2nd Hand