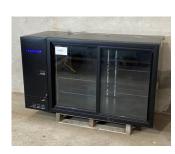

### \$660.00

Back bar-Underbench Dellware SC182S Sliding doors 900mm w x 870mm h 520mm d 2nd Hand

\$795.00

Integral **BCSI2200** 3 Sliding Doors 2200mm w x 880mm h x 600mm d 2nd Hand

\$2500.00

Back bar-Underbench **Dellware SC288S** 3 Sliding doors 1355mm w x 870mm h 520mm d 2nd Hand

### \$1190.00

**Keg Cabinet** 

Integral

**Custom Chiller** 

2 hinged doors

1080mm w x 1280mm h x

750mm d

2nd Hand