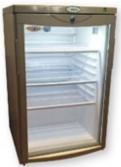

Display Chiller Procool-UL400AL 1 Door 600mm x1925mm h x620mm d

Was \$1645.00 Now \$1195.00 New - 10 Available

Display Chiller Ruey Shen 1 Door 750mm w 2040mm h x 790mm d 2nd Hand - Item 17454