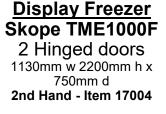

#### \$895.00

Display Chiller Skope-TME1000 2 Hinged doors 1130mm w x 2200mm h x750mm d 2nd Hand - Item 17644