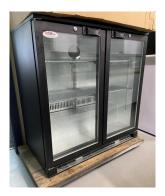

### \$660.00

Back bar-Underbench Dellware SC182S Sliding doors 900mm w x 870mm h 520mm d 2nd Hand

\$795.00

Integral **BCSI2200** 3 Sliding Doors 2200mm w x 880mm h x 600mm d 2nd Hand

\$2500.00

Back bar-Underbench **Dellware SC288S** 3 Sliding doors 1355mm w x 870mm h 520mm d 2nd Hand