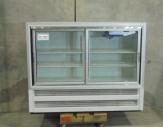

### \$1695.00

Display Chiller

Skope-TM1000 2 Hinged Doors 1130mm w x2200mm h x700mm d 2nd Hand - Item SC Skope

### \$1695.00

Display Chiller Husky 2 Hinged Doors 1200mm w x 2030mm h x 690mm d

\$1195.00

2nd Hand - Item ST17721

**Display Chiller** 

Skope SK1000

2 Hinged doors

1130mm w x 2200mm h x