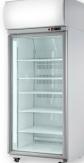

### Display Chiller

Procool-UL1000ALS 2 Sliding Doors 1130mm w x2020mm h x720mm d

Was \$2745.00 Now \$1995.00 New - 20 available

\_. . \_....

Display Chiller Winter 1 Door 790mm w x 2060mm h x790mm d 2nd Hand - Item 17091