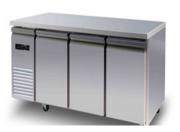

**Underbench** Chiller **Dellware J85** 506mm w x 780mm h x 565mm d

\$495.00

2nd hand

2 Available

Ex-Demo and 2nd hand equipment supplied with 3 month warranty

Back bar-Underbench **Dellware SC188H** Hinged doors 900mm w x 900mm h 520mm d 2nd Hand

#### **Storage Chiller** Underbench Integral - Custom, Stainless Steel 2 Hinged doors 1100mm w x 800mm h x 660mm d 2nd Hand