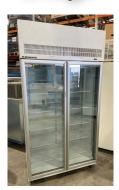

### \$1695.00

Display Chiller Husky 2 Hinged Doors 1200mm w x 2030mm h x 690mm d

\$1195.00

2nd Hand - Item ST17721

**Display Chiller** 

Skope SK1000

2 Hinged doors

1130mm w x 2200mm h x