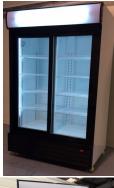

### \$495.00

Display Chiller Skope-SK1000 2 Hinged Doors 1130mm w x 2200mm h 750mm d 2nd Hand - Item 17686