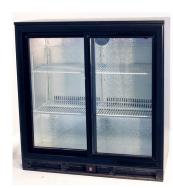

**Underbench** Chiller **Dellware J85** 506mm w x 780mm h x 565mm d

\$495.00

2nd hand

2 Available

Ex-Demo and 2nd hand equipment supplied with 3 month warranty

Back bar-Underbench **Dellware SC188H** Hinged doors 900mm w x 900mm h 520mm d 2nd Hand

### \$660.00

Back bar-Underbench Dellware SC182S Sliding doors 900mm w x 870mm h 520mm d 2nd Hand

\$795.00

Integral **BCSI2200** 3 Sliding Doors 2200mm w x 880mm h x 600mm d 2nd Hand

\$2500.00

Back bar-Underbench **Dellware SC288S** 3 Sliding doors 1355mm w x 870mm h 520mm d 2nd Hand